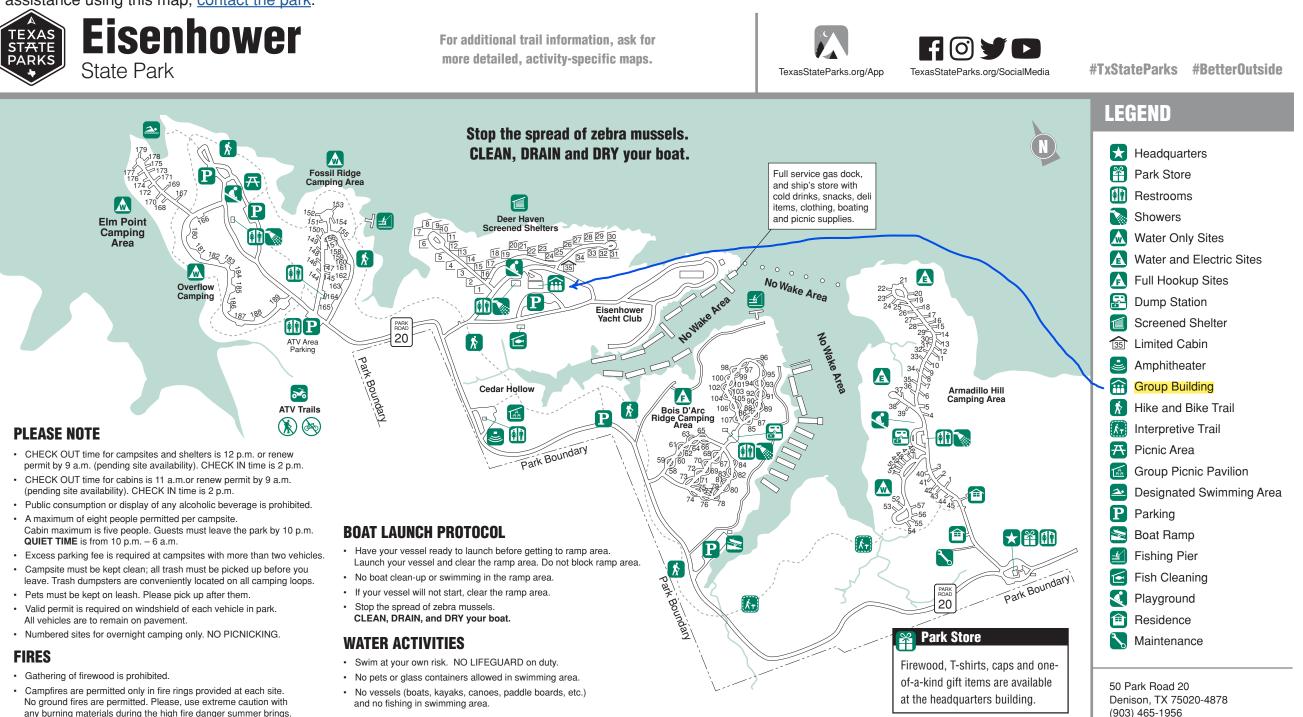

For assistance using this map, contact the park.

TPWD receives funds from the USFWS. TPWD prohibits discrimination on the basis of race, color, religion, national origin, disability, age, and gender, pursuant to state and federal law. To request an accommodation or obtain information in an alternative format, please contact TPWD on a Text Telephone (TTY) at (512) 389-8915 or by Relay Texas at 7-1-1 or (800) 735-2989 or by email at accessibility@tpwd.texas.gov. If you believe you have been discriminated against by TPWD, please contact TPWD, 4200 Smith School Road, Austin, TX 78744, or the U.S. Fish and Wildlife Service, Office for Diversity and Workforce Management, 5275 Leesburg Pike, Falls Church, VA 22041.